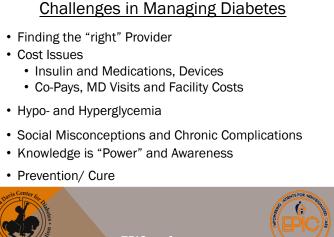

# **Diabetes Today**

- Now people with Diabetes live nearly a full life
- All kids and adults can participate in school activities
- · Most women are able to have healthy children
- Sugar does not cause diabetes; CALORIES and Weight Gain
- Healthy diet and exercise
- Technology improves lives