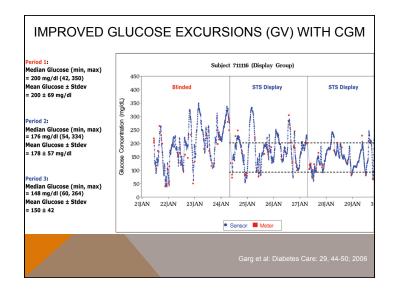

# **Diabetes Today**

- Now people with Diabetes live nearly a full life
- All kids and adults can participate in school activities
- · Most women are able to have healthy children
- Sugar does not cause diabetes; CALORIES and Weight Gain
- Healthy diet and exercise
- Technology improves lives