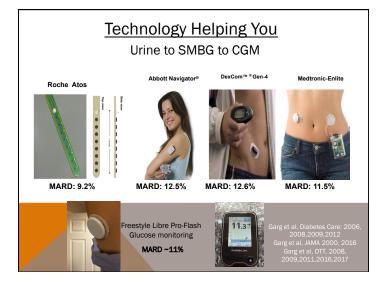

# **Diabetes Today**

- Now people with Diabetes live nearly a full life
- All kids and adults can participate in school activities
- · Most women are able to have healthy children
- Sugar does not cause diabetes; CALORIES and Weight Gain
- Healthy diet and exercise
- Technology improves lives