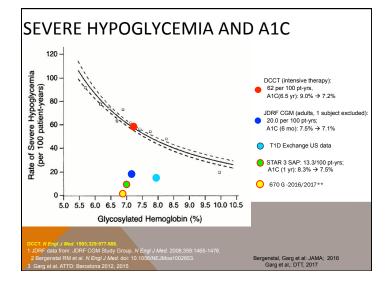

# Safety of a Hybrid Closed-Loop (HCL) Insulin Delivery System in Patients With Type 1 Diabetes Safe - 18 months Use 🚊 🚰 📢 🖗 🔘 10:00 No Severe Hypos or DKA Improves Glucose Control 120 Need Support Systems 0.5 L Approved by the FDA on 670G System Sept 28th, 2016 Artificial Pancreas, HCL Bergenstal, Garg et al. JAMA Garg et al. DTT. 2017